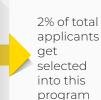

#### **Selection Procedure:**

A written test is held and candidates shortlisted after the written test are called for personal interviews. The final offer is made on the basis of performance in the written test and the personal interview. Due consideration is also given to work experience and academic standing.