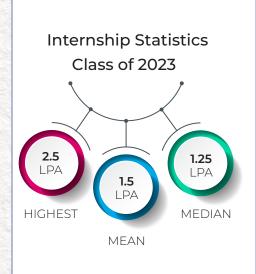

# Salient features of the Industry Internship

- » Internship after in-class course curriculum
- » 6 months internship to assess the candidate
- » Zero delay in joining in case of PPO